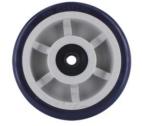

## 45 Series- 45-853-6-S

## Light/ Medium Duty Casters

This product is geared to the needs of the retail industry. Excellent for material handling carts, warehouse, and receiving areas. This product has been designed with ergonomics and maneuverability to make any type of cart manageable.

## Features

Design Blue and Grey Polyurethane Capacity Up to 1200 lbs.

Leg Thickness

Mounting Plate Size 4" x 4-1/2"

Bolt Hole Spacing slotted to 2-5/8" X 3-5/8"

Mounting Bolt Diameter

Application

Material Handing carts