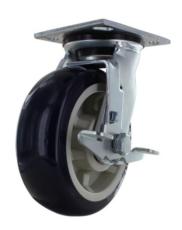

Large Platform trucks

Stock and maintenance carts

Institutional service carts and equipment

Cargo Container

Freight Terminal Trucks

Available with and without brake-

| Wheel Diameter | Wheel Width | bs. Capacity | Wheel Type   |
|----------------|-------------|--------------|--------------|
| 6"             | 2"          | 1000         | Polyurethane |
| 8"             | 2"          | 1200         | Polyurethane |