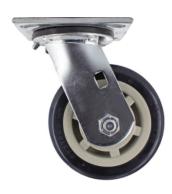

Large Platform trucks

Stock and maintenance carts

Institutional service carts and equipment

Cargo Container

Freight Terminal Trucks

Available with and without brake-

| Wheel Diameter | Wheel Width | bs. Capacity | Wheel Type   |
|----------------|-------------|--------------|--------------|
| 6"             | 2"          | 1000         | Polyurethane |
| 8"             | 2"          | 1200         | Polyurethane |