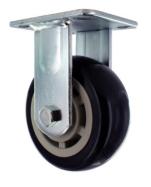

Large Platform trucks

Stock and maintenance carts

Institutional service carts and equipment

Cargo Container

Freight Terminal Trucks

Available with and without brake-

| Wheel Diameter | Wheel Width | bs. Capacity | Wheel Type   |
|----------------|-------------|--------------|--------------|
| 6"             | 2"          | 1000         | Polyurethane |
| 8"             | 2"          | 1200         | Polyurethane |